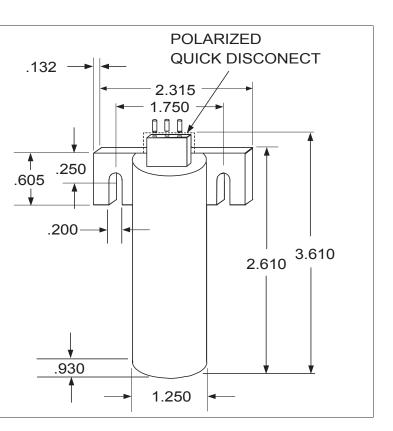

## 35-150W HPS IMP Ignitor with Quick Connect

| c <b>FL</b> <sup>®</sup> us                                                                              |           |
|----------------------------------------------------------------------------------------------------------|-----------|
| Maximum Case Temperature:                                                                                | 105°C     |
| Peak Voltage:                                                                                            | 2500-4000 |
| Case Height:                                                                                             | 2.61 IN   |
| Case Diameter:                                                                                           | 1.25 IN   |
| Case Width:                                                                                              | 0.93 IN   |
| Refer to the applicable ballast spec for the wiring diagram and ballast to lamp (BTL) mounting distance. |           |