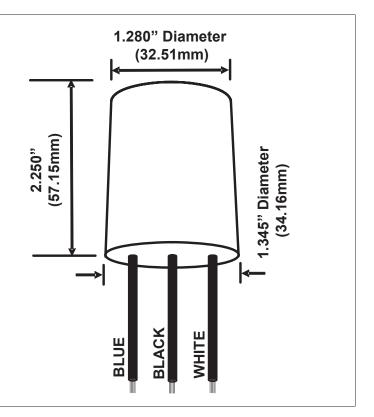

## 35-150W HPS IMP Ignitor

| c <b>FN</b> <sup>®</sup> us                                                                              |           |
|----------------------------------------------------------------------------------------------------------|-----------|
| Maximum Case Temperature:                                                                                | 105°C     |
| Peak Voltage:                                                                                            | 2500-4000 |
| Case Height:                                                                                             | 2.25 IN   |
| Case Diameter:                                                                                           | 1.28 IN   |
| Case Width:                                                                                              | 1.35 IN   |
| Refer to the applicable ballast spec for the wiring diagram and ballast to lamp (BTL) mounting distance. |           |