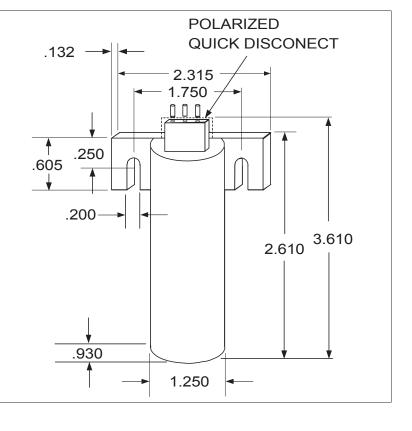

## 35-150W HPS IMP Ignitor with Quick Connect & Harness

**Maximum Case Temperature:** 105°C

> Peak Voltage: 2500-4000

**Case Height:** 2.61 IN

**Case Diameter:** 1.25 IN

> Case Width: 0.93 IN

Refer to the applicable ballast spec for the wiring diagram and ballast to lamp (BTL) mounting distance.