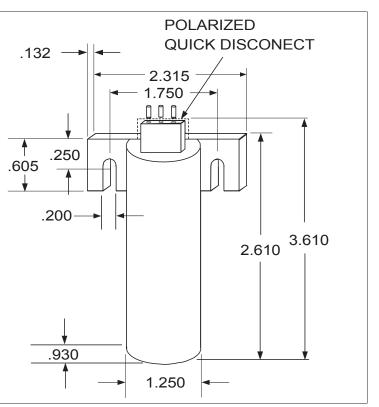

## 200-430W HPS IMP Ignitor with Quick Connect & Harness

| c <b>FL</b> <sup>®</sup> us                                                                              |           |
|----------------------------------------------------------------------------------------------------------|-----------|
| Maximum Case Temperature:                                                                                | 105°C     |
| Peak Voltage:                                                                                            | 2500-4000 |
| Case Height:                                                                                             | 2.61 IN   |
| Case Diameter:                                                                                           | 1.25 IN   |
| Case Width:                                                                                              | 0.93 IN   |
| Refer to the applicable ballast spec for the wiring diagram and ballast to lamp (BTL) mounting distance. |           |