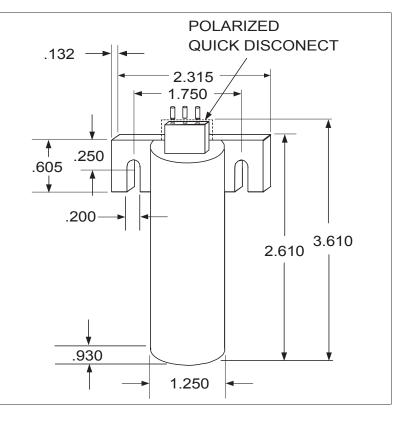

## 35-150W HPS IMP Ignitor with Quick Connect & Harness

**Maximum Case Temperature:** 105°C

> Peak Voltage: 2500-4000

**Case Height:** 2.61 IN

**Case Diameter:** 1.25 IN

> Case Width: 0.93 IN

Refer to the applicable ballast spec for the wiring diagram and ballast to lamp (BTL) mounting distance.