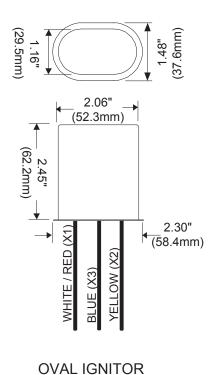

## **High Wattage IMP Ignitor**

**Maximum Case Temperature:** 105°C

> Peak Voltage: 3000-5000\*

**Case Height:** 2.45 IN

**Case Diameter:** 1.48 IN

Case Width: 2.06 IN

Refer to the applicable Venture ballast spec for the wiring diagram and ballast to lamp (BTL) mounting distance limit.