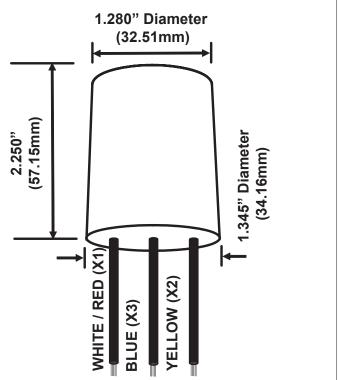

## **PSMH IMP Ignitor**

| Maximum Case Temperature:                                                             | 105°C     |  |
|---------------------------------------------------------------------------------------|-----------|--|
| Peak Voltage:                                                                         | 3000-4000 |  |
| Case Height:                                                                          | 2.25 IN   |  |
| Case Diameter:                                                                        | 1.28 IN   |  |
| Case Width:                                                                           | 1.35 IN   |  |
| Refer to the applicable ballas<br>wiring diagram and ballast to<br>mounting distance. | -         |  |